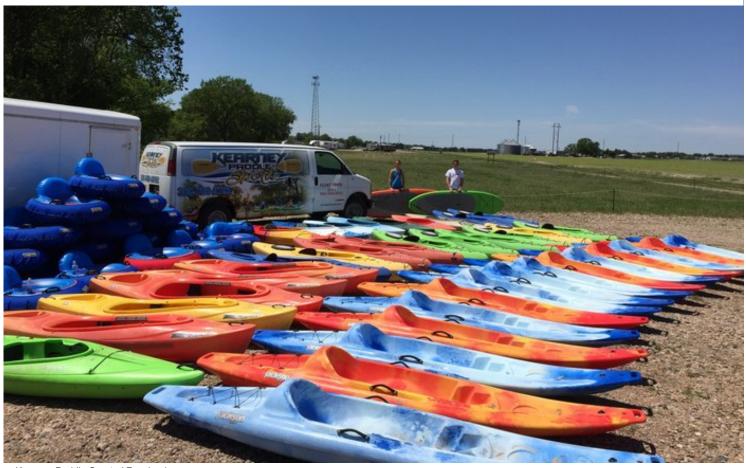

Kearney Paddle Sports is a wonderful kayak rental service that offers tours down the Platte River and Turkey Creek.

All the kayaks available for rent are single kayaks.