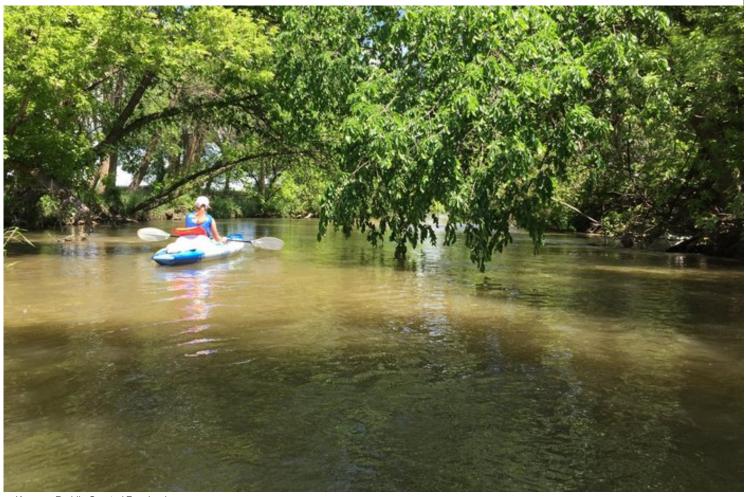

# Click here to explore 11 of America's most eerie and fascinating abandoned locations

dismiss

Kearney Paddle Sports / Facebook

This float actually takes you through a winding series of bends inside Kearney's city limits. It's a quick and easy adventure that doesn't take up the whole day!