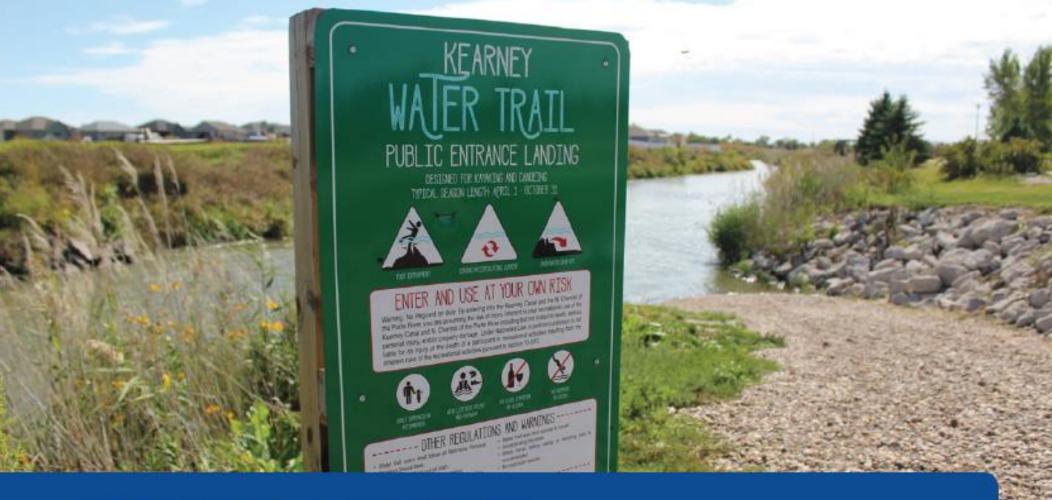

# WATER TRAIL

# YANNEY PARK TO CENTRAL AVENUE TOTAL DISTANCE: 2.3 MILES

Changing your mode of travel to kayak or canoe, the Kearney Water Trail is a one-of-kind amenity in central Nebraska that attracts thousands of users. The typical season length is April through October. Fed by the Kearney Canal, the water trail joins the North Channel of the Platte River, otherwise known as Turkey Creek. An entrance landing and trailhead parking is available at Yanney Park. The exit landing is located on the west side of Central Avenue. The water trail offers a unique recreational opportunity.