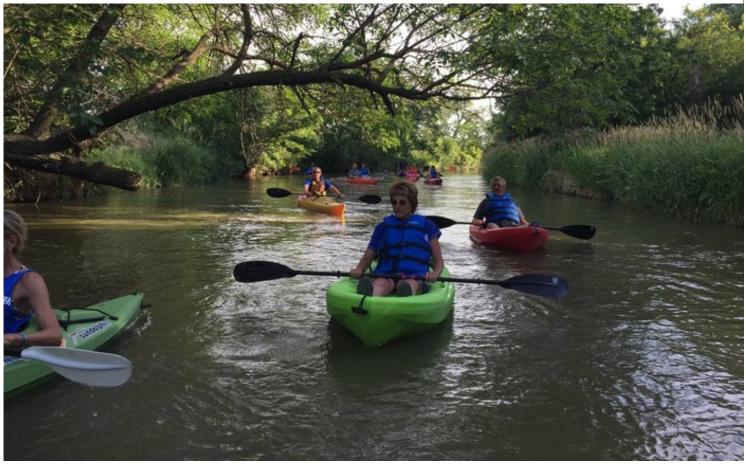

# Spend An Afternoon Taking A Delightful Kayak Paddling Tour In Kearney, Nebraska This Summer

If you want a fun summer adventure, make plans to kayak with Kearney Paddle Sports in Kearney, Nebraska. This incredible adventure takes you through some of the prettiest spots on the Platte River and Turkey Creek for a paddling tour you won't forget. Bring the whole family on this wonderful day trip!

Kearney Paddle Sports is a wonderful kayak rental service that offers tours down the Platte River and Turkey Creek.