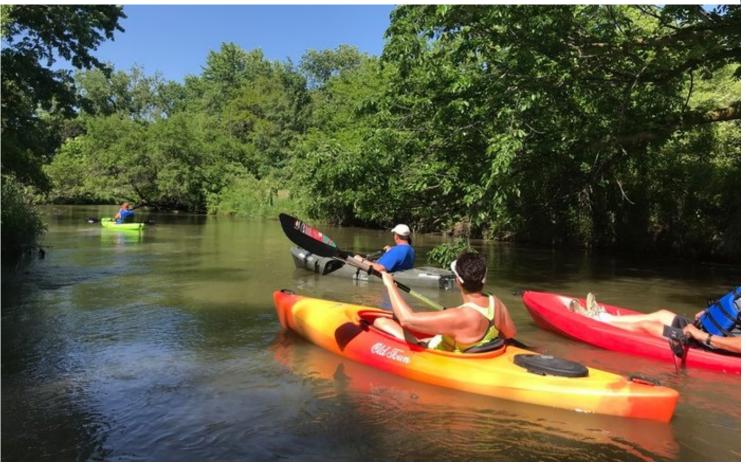

# Spend An Afternoon Taking A Delightful Kayak Paddling Tour In Kearney, Nebraska This Summer

If you want a fun summer adventure, make plans to kayak with Kearney Paddle Sports in Kearney, Nebraska. This incredible adventure takes you through some of the prettiest spots on the Platte River and Turkey Creek for a paddling tour you won't forget. Bring the whole family on this wonderful day trip!

Kearney Paddle Sports is a wonderful kayak rental service that offers tours down the Platte River and Turkey Creek.