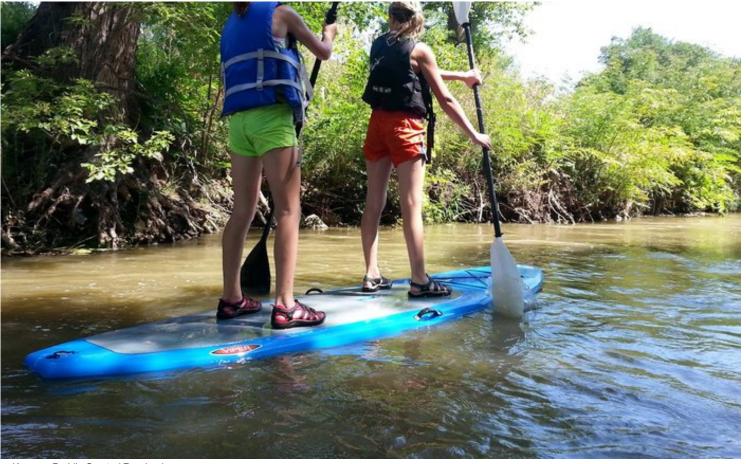

# Click here to explore 11 of America's most eerie and fascinating abandoned locations

dismiss

Kearney Paddle Sports / Facebook

You can also rent stand up paddle boards or take a tubing tour down the Platte River or Turkey Creek. You'll have a blast floating these waters, regardless of how you choose to do it!