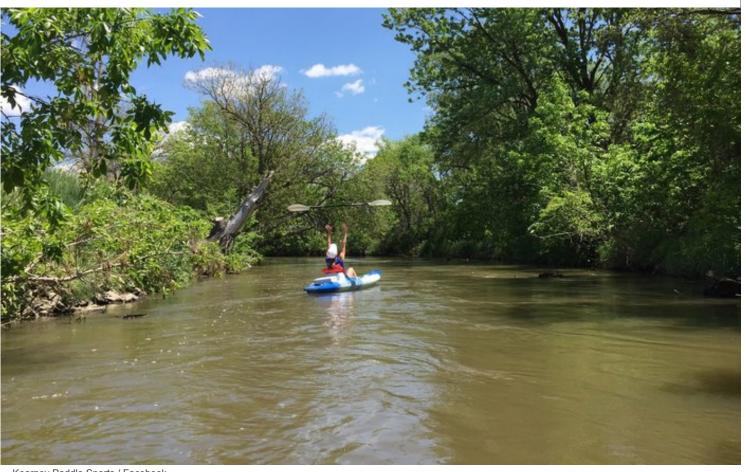

#### Click here to explore 11 of America's most eerie and fascinating abandoned locations

3 dismiss

Kearney Paddle Sports / Facebook

Head on over to Kearney, Nebraska, for an enjoyable day on the river. With plenty of greenery and cool waters to beat the heat, there's isn't a better way to spend a summer day.

Kearney Paddle Sports is a wonderful kayak rental service that offers tours down the Platte River and Turkey Creek.

# Click here to explore 11 of America's most eerie and fascinating abandoned locations

dismiss

Kearney Paddle Sports / Facebook

Both journeys are wonderful for a day's adventure. The Platte River Kayaking Trip is a three-hour float that ends in the Bassway Wildlife Management Center.