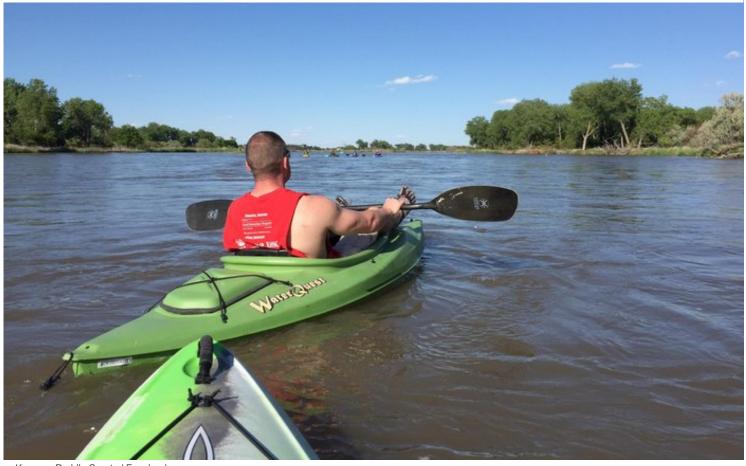

# Click here to explore 11 of America's most eerie and fascinating abandoned locations

dismiss

Kearney Paddle Sports / Facebook

Both journeys are wonderful for a day's adventure. The Platte River Kayaking Trip is a three-hour float that ends in the Bassway Wildlife Management Center.