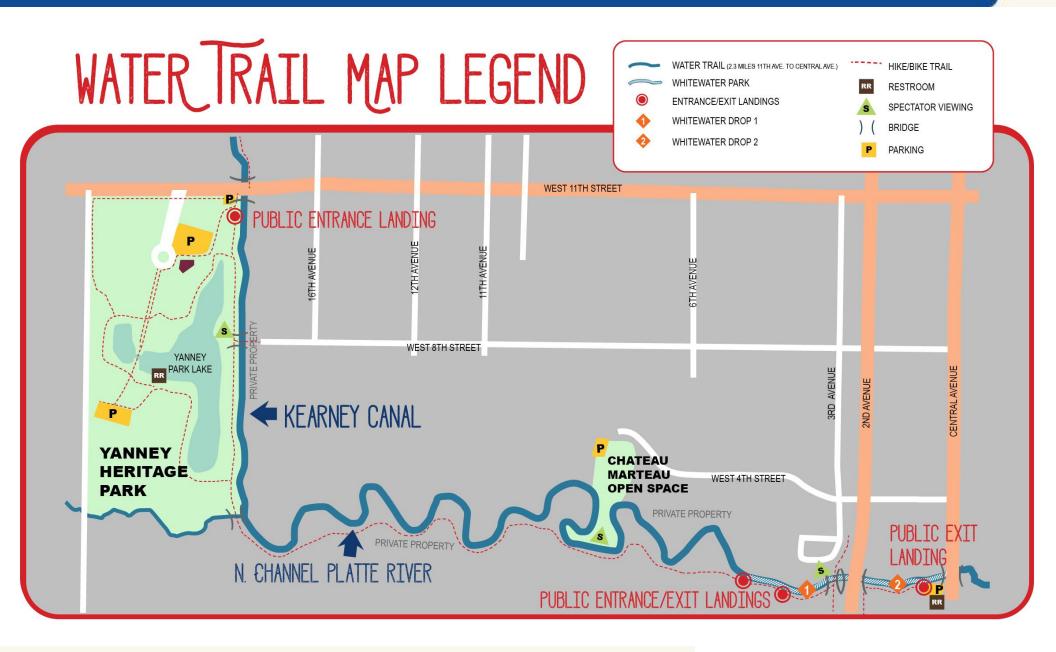

# WATER TRAIL

# YANNEY PARK TO CENTRAL AVENUE TOTAL DISTANCE: 2.3 MILES

Changing your mode of travel to kayak or canoe, the Kearney Water Trail is a one-of-kind amenity in central Nebraska that attracts thousands of users. The typical season length is April through October. Fed by the Kearney Canal, the water trail joins the North Channel of the Platte River, otherwise known as Turkey Creek. An entrance landing and trailhead parking is available at Yanney Park. The exit landing is located on the west side of Central Avenue. The water trail offers a unique recreational opportunity.